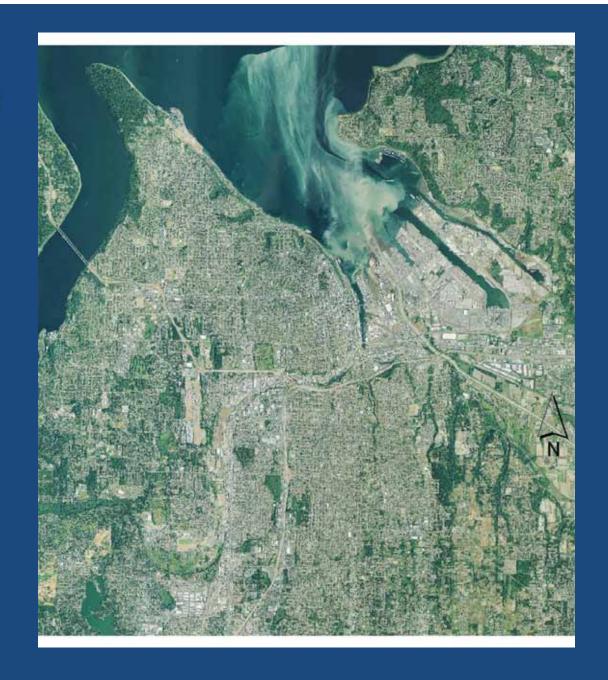

# International Waterfront City

Tacoma, WA

- ▶Port of Tacoma
- >Natural deep harbor
- >Available land
- >Low utility rates
- >43 miles of shoreline
- >200K population
- >Strong transportation system
- >Four universities, five technical colleges
- >JBLM, largest military installation on West Coast

# Foss Waterway Development Authority